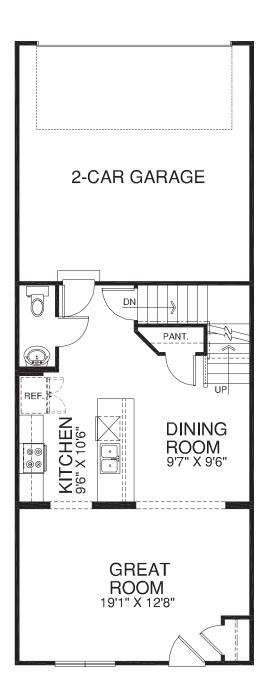

## **The Brielle**

\*375,779 3 Beds | 2½ Baths 2 Car Garage 1,669 Sq Ft Unit #21



GeyerGrove.com





## FIRST FLOOR PLAN

## SECOND FLOOR PLAN

The Townes at Geyer Grove L.L.C. ©2021. All rights reserved.

Artists renderings may vary in precise detail from actual construction.

Prices may vary depending on elevation, see sales manager for more details. All lot grading is approximate. All dimensions are approximate. The Townes at Geyer Grove, in an effort to improve its product reserves the right to make changes without notice.

2/01/21 EQUILINGUINE 2/01/21 EQUILINGUINE 2/01/21 EQUILINGUINE 2/01/21 EQUILINGUINE EQUINE EQUILINGUINE EQUILINO EQUILINGUINE EQUILINO E EQUILINO E EQUILINO E EQUILINO E E E E E E E E E

GeyerGrove.com