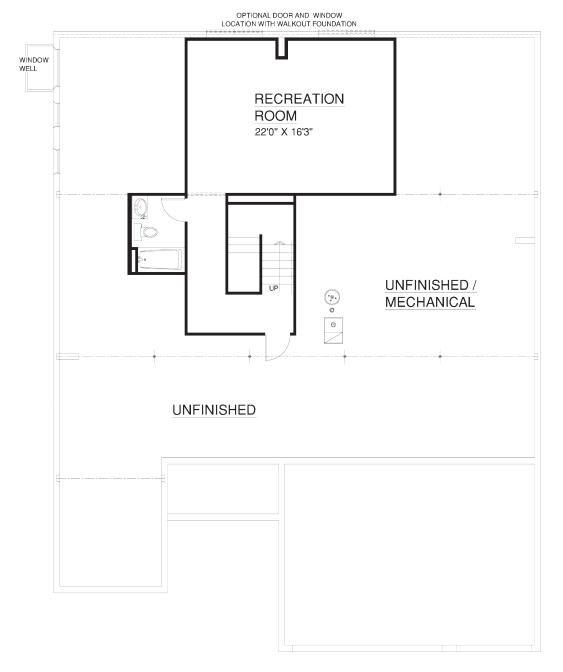

**Elevation 1** 



**Elevation 2** 



**Elevation 3** 



**Elevation 4** 







**Elevation 5** 

shown with optional dormer



















**OPTIONAL DINING ROOM** 

Consort Homes L.L.C. ©2023. All rights reserved.

Artists renderings may vary in precise detail from actual construction. Prices may vary depending on elevation, see sales manager for more details. All lot grading is approximate. All dimensions are approximate. Consort Homes, in an effort to improve its product reserves the right to make changes without notice. Engineer determines left or right-handed house. Some renderings shown with optional dormer(s) and/or upgraded garage doors.





FINISHED LOWER LEVEL #1
OPTIONAL







FINISHED LOWER LEVEL #2
OPTIONAL







## OPTIONAL SUNROOM W/ FIREPLACE



## **OPTIONAL SUNROOM**