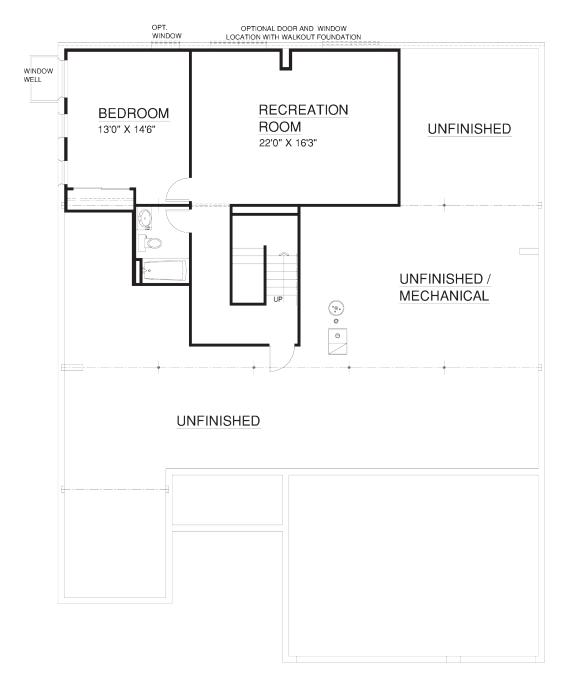

**Elevation 1** 



**Elevation 2** 



**Elevation 3** 



**Elevation 4** 







**Elevation 5** 

shown with optional dormer



















**OPTIONAL DINING ROOM** 

Consort Homes L.L.C. ©2023. All rights reserved.

Artists renderings may vary in precise detail from actual construction. Prices may vary depending on elevation, see sales manager for more details. All lot grading is approximate. All dimensions are approximate. Consort Homes, in an effort to improve its product reserves the right to make changes without notice. Engineer determines left or right-handed house. Some renderings shown with optional dormer(s) and/or upgraded garage doors.





FINISHED LOWER LEVEL #1
OPTIONAL







FINISHED LOWER LEVEL #2
OPTIONAL







## OPTIONAL SUNROOM W/ FIREPLACE



## **OPTIONAL SUNROOM**