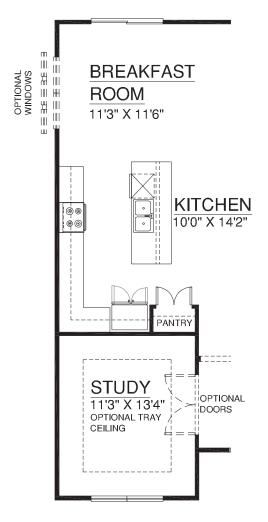

**Elevation 1** 



**Elevation 2** 

**Consort-Homes.com** 

HERITAGE COLLECTION





**Elevation 4** 

shown with upgraded garage doors



Elevation 5



The Davenport



**Elevation 6** 

shown with upgraded garage doors



**Elevation 8** 

shown with optional dormer

Consort Homes L.L.C. ©2024 All rights reserved.

Artists renderings may vary in precise detail from actual construction. Prices may vary depending on elevation, see sales manager for more details. All lot grading is approximate. All dimensions are approximate. Consort Homes, in an effort to improve its product reserves the right to make changes without notice. Engineer determines left or right-handed house. Some renderings shown with optional dormer(s) or upgraded garage doors.











Consort Homes L.L.C. ©2024 All rights reserved.

Artists renderings may vary in precise detail from actual construction. Prices may vary depending on elevation, see sales manager for more details. All lot grading is approximate. All dimensions are approximate. Consort Homes, in an effort to improve its product reserves the right to make changes without notice. Engineer determines left or right-handed house. Some renderings shown with optional dormer(s) or upgraded garage doors.





The Davenport

# OPTIONAL FINISHED LOWER LEVEL #1





## OPTIONAL FINISHED LOWER LEVEL #2

Consort Homes L.L.C. ©2024 All rights reserved.

Artists renderings may vary in precise detail from actual construction. Prices may vary depending on elevation, see sales manager for more details. All lot grading is ap