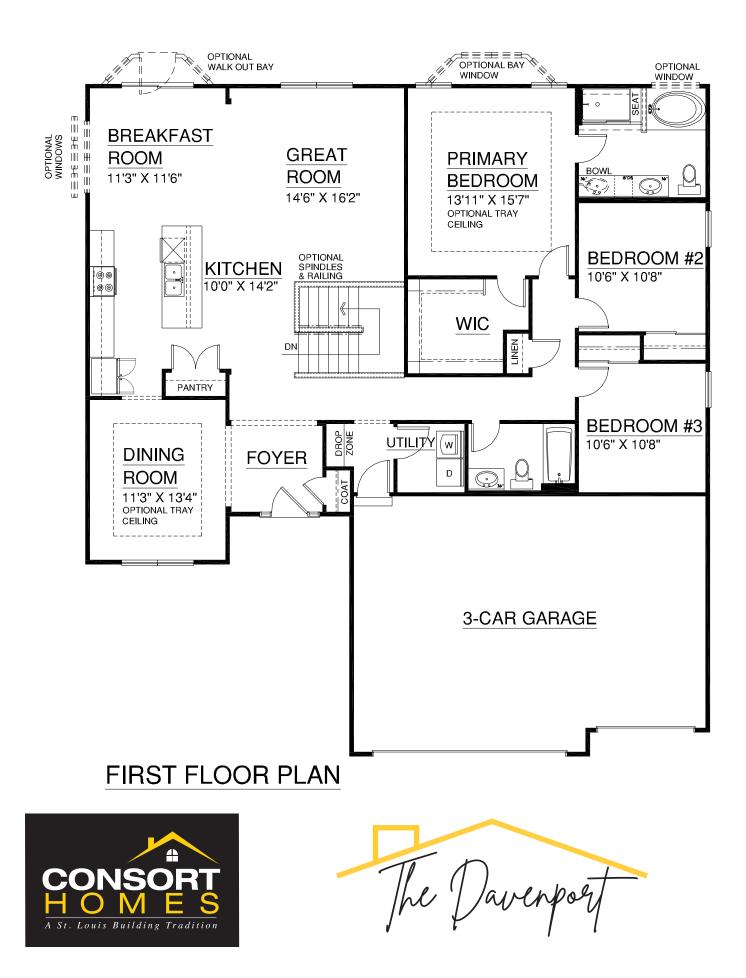

**Elevation 1** 



**Elevation 2** 

**Consort-Homes.com** 

HERITAGE COLLECTION





**Elevation 4** 

shown with upgraded garage doors



Elevation 5



The Davenport



**Elevation 6** 

shown with upgraded garage doors



**Elevation 8** 

shown with optional dormer

Consort Homes L.L.C. ©2024 All rights reserved.

Artists renderings may vary in precise detail from actual construction. Prices may vary depending on elevation, see sales manager for more details. All lot grading is approximate. All dimensions are approximate. Consort Homes, in an effort to improve its product reserves the right to make changes without notice. Engineer determines left or right-handed house. Some renderings shown with optional dormer(s) or upgraded garage doors.











Consort Homes L.L.C. ©2024 All rights reserved.

Artists renderings may vary in precise detail from actual construction. Prices may vary depending on elevation, see sales manager for more details. All lot grading is approximate. All dimensions are approximate. Consort Homes, in an effort to improve its product reserves the right to make changes without notice. Engineer determines left or right-handed house. Some renderings shown with optional dormer(s) or upgraded garage doors.





The Davenport

# OPTIONAL FINISHED LOWER LEVEL #1





## OPTIONAL FINISHED LOWER LEVEL #2

Consort Homes L.L.C. ©2024 All rights reserved.

Artists renderings may vary in precise detail from actual construction. Prices may vary depending on elevation, see sales manager for more details. All lot grading